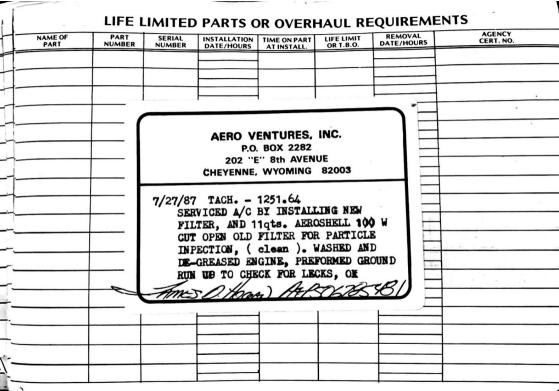

# LIFE LIMITED PARTS OR OVERHAUL REQUIREMENTS

| MODEL - <b>* A36</b><br>s n <b>E-384</b><br>reg. no. <b>N63TC</b><br>cycles                                                      | BEECHCRAFT WEST<br>7240 HAYVENHURST AVE<br>VAN NUYS, CALIFORNIA<br>F.A.A. APPROVED REPAIR STATION NO. 4<br>AIRFRAME LOGBOOK INSERT                                                                                          | DATE <b>4-20-88</b><br>W.O. # <b>783</b><br>1095 HOBBS<br>TACH <b>1362.45</b>                                  |
|----------------------------------------------------------------------------------------------------------------------------------|-----------------------------------------------------------------------------------------------------------------------------------------------------------------------------------------------------------------------------|----------------------------------------------------------------------------------------------------------------|
| UBRENT FEDERAL AIR REG<br>DETAILS OF THE REPAIR ARE I<br>4-20-88<br>DATE                                                         | GNEDRourd                                                                                                                                                                                                                   | DR RETURN TO CERVICE PERTINENT                                                                                 |
| <ol><li>Installed overh</li></ol>                                                                                                | replacement air intake duct, P/I<br>nauled air pump, P/N 242 CW, S/I<br>putlet filter, P/N B3-5-1.<br>                                                                                                                      | N 36-380098-1.                                                                                                 |
| DDELA36                                                                                                                          | BEECHCRAFT WEST                                                                                                                                                                                                             | DATE April 26, 1988                                                                                            |
| E-384                                                                                                                            | 7240 HAYVENHURST AVE                                                                                                                                                                                                        | W.O. # 0796                                                                                                    |
| G.NO. N63TC<br>CLES<br>E AIRCRAFT AND/OR COMP(<br>RRENT FEDERAL AIR REGU                                                         | 7240 HAYVENHURST AVE<br>VAN NUYS, CALIFORNIA<br>F.A.A. APPROVED REPAIRE STATION NO. 40<br>AIRFRAME LOGBOOK INSERT                                                                                                           | W.O. # 0796<br>095 HOBBS<br>TACH 1364.11                                                                       |
| E -384<br>G. NO. N63TC<br>CLES<br>E AIRCRAFT AND/OR COMP(<br>RRENT FEDERAL AIR REGU<br>TAILS OF THE REPAIR ARE O<br>TE4/26/88SIG | 7240 HAYVENHURST AVE<br>VAN NUYS, CALIFORNIA<br>F.A.A. APPROVED REPAIRS STATION NO. 40<br>AIRFRAME LOGBOOK INSERT<br>DNENT IDENTIFIED ABOVE WAS REPAIRED A<br>JLATIONS AND WAS FOUND AIRWORTHY FO<br>N FILE AT THIS AGENCY. | W.O. # 0796<br>D95 HOBBS<br>TACH 1364.11<br>ND INSPECTED IN ACCORDANCE WITH<br>DE BETURN TO PERVICE, PERTINENT |