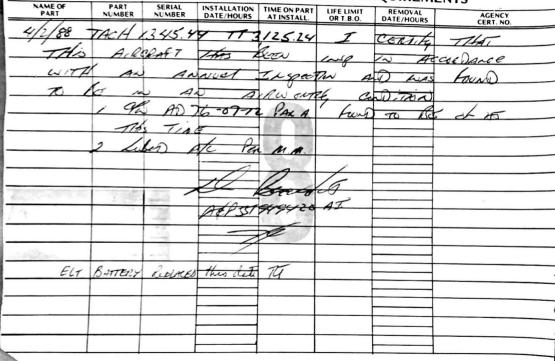

### INSTALLED EQUIPMENT

|           | INSTALLED EQUIP            |          |               |
|-----------|----------------------------|----------|---------------|
| ITEM      | MANUFACTURER               | MODEL    | SERIAL NO.    |
| ENGINE    |                            |          |               |
| PROPELLER |                            |          | R<br>L        |
| 4/        | 187 TRA 1188.5             | I Cer    | Tiky THAT     |
|           |                            | and us   | action IN     |
| Ac        | BRDANCE WITH AN AN         | word in  | spatter Usint |
| Ben       | H 100th Inspectrus form    | # 98-3   | 22276 and has |
| Fand      | TO BE W AN M               | 2 in the | Cand The      |
|           | ( 9/a) AD 76-67-12 Pan (A) |          |               |
| 2         | n                          | winds    |               |
| 3         | Liber Me pet m.m.          |          |               |
|           |                            |          |               |
|           | 16 Andob                   |          |               |
|           | n n mayaupx                | A        |               |
|           | HE STITLE                  | - 14     |               |
|           |                            |          |               |
|           |                            |          |               |
|           |                            |          |               |
|           |                            |          |               |
|           |                            |          |               |
|           |                            |          |               |