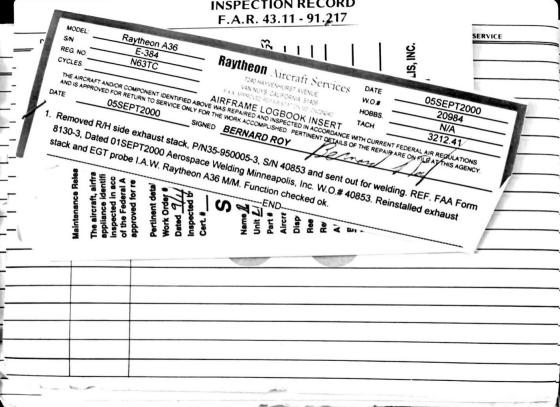

A36 MODEL BEECHCRAFT WEST DATE April 20, 1987 E-384 7240 HAYVENHURST AVE SN W.O. # 14011 VAN NUYS, CALIFORNIA N63TC REG. NO. F.A.A. APPROVED REPAIR STATION NO 4095 HOBBS TT, 2956,16 CYCLES AIRFRAME LOGBOOK INSERT TACH 1176.36 THE A BCRAFT AND OR COMPONENT IDENTIFIED ABOVE WAS REPAIRED AND INSPECTED IN ACCORDANCE WITH CURPENT FEDERAL AIR REGULATIONS AND WAS FOUND AIRWORTHY FOR REJURN TO SERVICE PERTINENT DETAILS OF THE REPAIR ARE ON FILE AT THIS AGENCY. 4/20/87 DATE SIGNED 1. Installed new replacement fuel boost pump P/N 4140-00-39 S.N. 6195. ----END-----