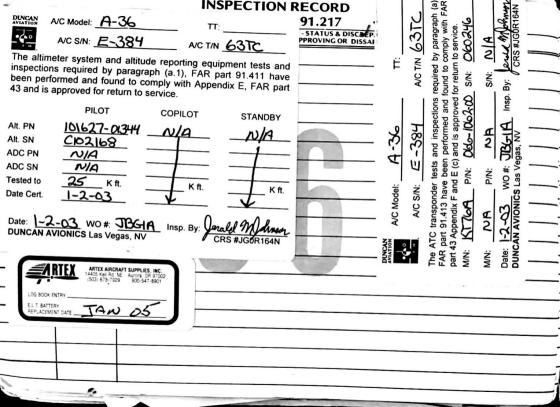

I CERTIFY THAT ALTIMITER, ENCODING, AND STATIC SYSTEM TESTS REQUIRED BY FAR PART 91.171 HAVE DEEN FORFORMED

| STATLE STREED TEST DA | TE 4-24-87     |         |
|-----------------------|----------------|---------|
| ALTIMUTER TESTED TO . | 35,000         | FT.     |
| LH S/H _24087         | DATE 4-        | 24-87   |
| RH S/N XXXXXXXXX      | XXX DATE XXX   | XXXXXXX |
| VICA                  | lin            |         |
| BRECHCKAFT WEST       | REPAIR STATION | X4095   |
|                       | 2              |         |

I CERTIFY THAT ATC TRANSPONDER TEST & INSPECTION REQUIRED BY FAR PART 91.172 HAVE DEEN PERFORMED

DATE 4-20-87 S/N 17465 S/N XXXXXXXXXXXX DATE XXXXXXX BEECHCRAFT WEST REPAIR ST.4095