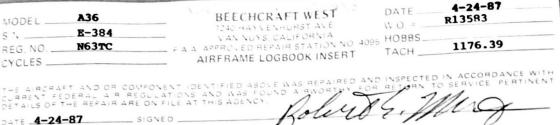

A36 MODEL BEECHCRAFT WEST DATE April 20, 1987 E-384 7240 HAYVENHURST AVE SN W.O. # 14011 VAN NUYS, CALIFORNIA N63TC REG. NO. F.A.A. APPROVED REPAIR STATION NO 4095 HOBBS TT, 2956,16 CYCLES AIRFRAME LOGBOOK INSERT TACH 1176.36 THE A BCRAFT AND OR COMPONENT IDENTIFIED ABOVE WAS REPAIRED AND INSPECTED IN ACCORDANCE WITH CURPENT FEDERAL AIR REGULATIONS AND WAS FOUND AIRWORTHY FOR REJURN TO SERVICE PERTINENT DETAILS OF THE REPAIR ARE ON FILE AT THIS AGENCY. 4/20/87 DATE SIGNED 1. Installed new replacement fuel boost pump P/N 4140-00-39 S.N. 6195. ----END-----